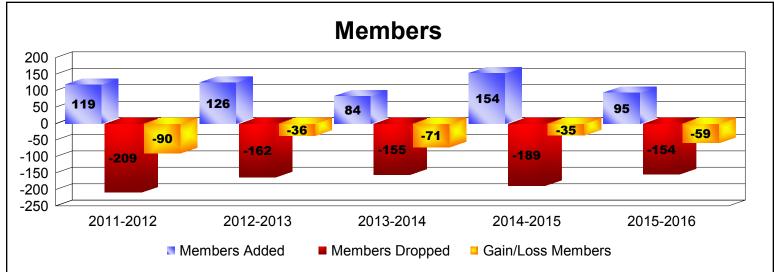

District 36 R As of June 2016 Cumulative

| Year      | New<br>Clubs | Dropped<br>Clubs | Gain/<br>Loss<br>Clubs | New<br>Members | Charter<br>Members | Reinstate<br>Members | Transfer<br>Members | Total<br>Member<br>Added | Total<br>Members<br>Dropped | Gain/<br>Loss<br>Members |
|-----------|--------------|------------------|------------------------|----------------|--------------------|----------------------|---------------------|--------------------------|-----------------------------|--------------------------|
| 2011-2012 | 0            | -1               | -1                     | 96             | 2                  | 15                   | 6                   | 119                      | -209                        | -90                      |
| 2012-2013 | 0            | 0                | 0                      | 110            | 2                  | 7                    | 7                   | 126                      | -162                        | -36                      |
| 2013-2014 | 0            | -2               | -2                     | 71             | 0                  | 3                    | 10                  | 84                       | -155                        | -71                      |
| 2014-2015 | 1            | -2               | -1                     | 112            | 21                 | 15                   | 6                   | 154                      | -189                        | -35                      |
| 2015-2016 | 0            | 0                | 0                      | 84             | 3                  | 3                    | 5                   | 95                       | -154                        | -59                      |
| Average   | 0            | -1               | -1                     | 95             | 6                  | 9                    | 7                   | 116                      | -174                        | -58                      |