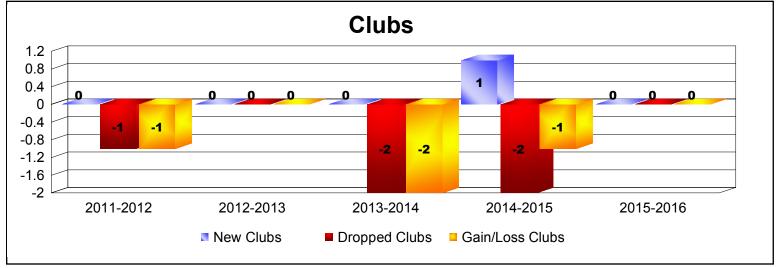

District 36 R As of June 2016 Cumulative

| Year      | New<br>Clubs | Dropped<br>Clubs | Gain/<br>Loss<br>Clubs | New<br>Members | Charter<br>Members | Reinstate<br>Members | Transfer<br>Members | Total<br>Member<br>Added | Total<br>Members<br>Dropped | Gain/<br>Loss<br>Members |
|-----------|--------------|------------------|------------------------|----------------|--------------------|----------------------|---------------------|--------------------------|-----------------------------|--------------------------|
| 2011-2012 | 0            | -1               | -1                     | 96             | 2                  | 15                   | 6                   | 119                      | -209                        | -90                      |
| 2012-2013 | 0            | 0                | 0                      | 110            | 2                  | 7                    | 7                   | 126                      | -162                        | -36                      |
| 2013-2014 | 0            | -2               | -2                     | 71             | 0                  | 3                    | 10                  | 84                       | -155                        | -71                      |
| 2014-2015 | 1            | -2               | -1                     | 112            | 21                 | 15                   | 6                   | 154                      | -189                        | -35                      |
| 2015-2016 | 0            | 0                | 0                      | 84             | 3                  | 3                    | 5                   | 95                       | -154                        | -59                      |
| Average   | 0            | -1               | -1                     | 95             | 6                  | 9                    | 7                   | 116                      | -174                        | -58                      |